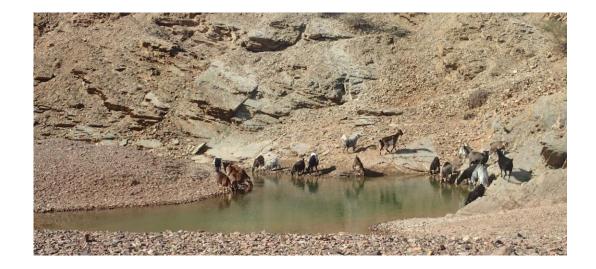

Above: Goats drinking at the saline waterholes in Mt Chambers Creek, Chambers Gorge during September 2017

Below: Euros dig holes in the sand and gravel adjacent to the waterholes to drink less saline water

Waterhouse Club trip to Chambers Gorge 4-9 September 2017

Animal diggings

Echidna digging into an ant nest

As the salinity level rises in the main creek, Euros dig into the sand and gravel where the salinity level is lower than in the adjacent waterhole.