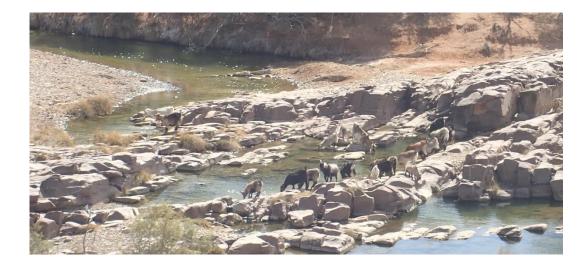

Above: Goats drinking at the saline waterholes in Mt Chambers Creek, Chambers Gorge during September 2017

Below: Euros dig holes in the sand and gravel adjacent to the waterholes to drink less saline water

Waterhouse Club trip to Chambers Gorge 4-9 September 2017

Animal diggings

Echidna digging into an ant nest

As the salinity level rises in the main creek, Euros dig into the sand and gravel where the salinity level is lower than in the adjacent waterhole.