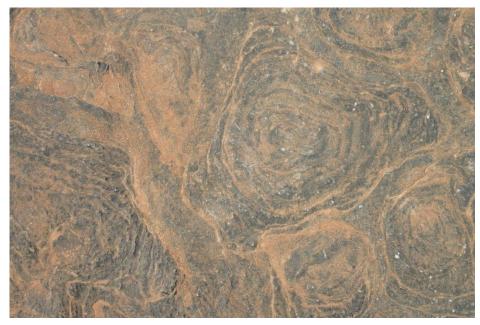

# Long-haired Rat Rattus villosissimus

Common in the area prior to European occupation. Now an occasional visitor to the Frome Plain adjacent to Chambers Gorge

L: **Stromatolites** on top of Mt Chambers and in Waterfall Gorge