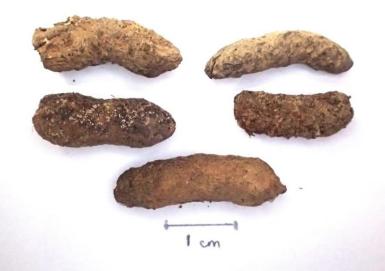

## Brushtail Possum\* scats

Stick-nest Rat\* scats

Remains of a Stick-nest Rat nest with scats below Mount Chambers Tuesday, 5 September 2017