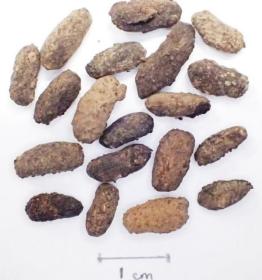

cm

Amberat collected from Bendieuta Creek Cave on Monday, September 4, 2017

Euro scats

Goat scats

Scats collected from Bendieuta Creek Cave Thursday, 7 September 2017

> TRACING PAST ANIMAL OCCUPATION FROM SCATS. \* = now extinct in the region