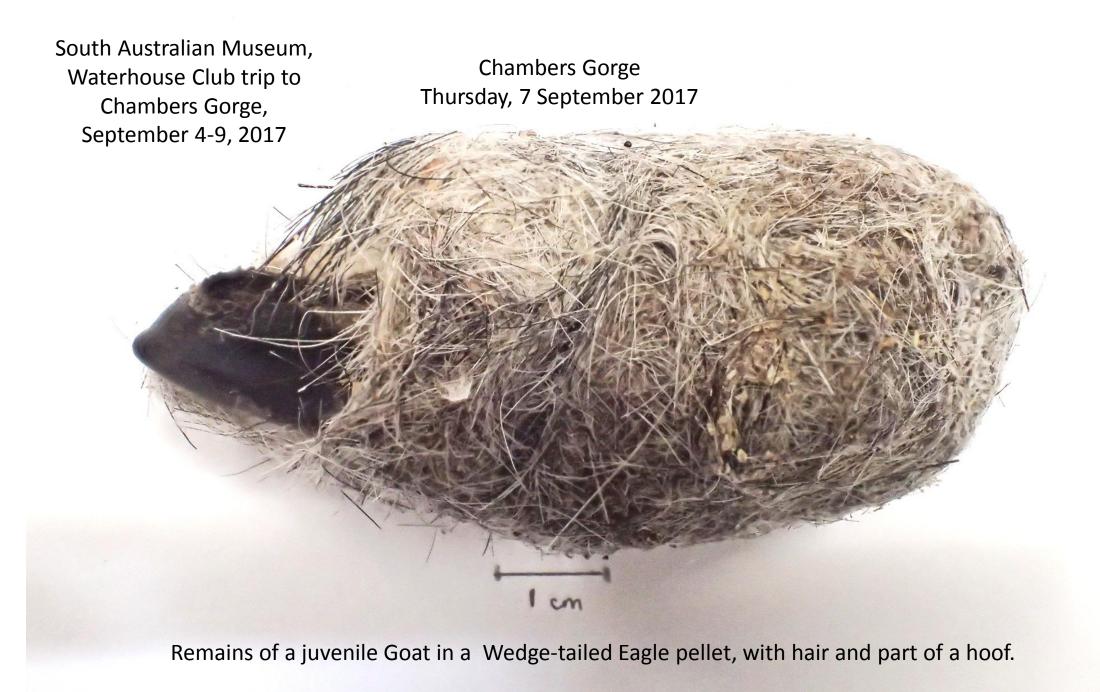

## TRACING PAST ANIMAL OCCUPATION IN AN AREA FROM BONES IN CAVES

South Australian Museum, Waterhouse Club trip to Chambers Gorge, September 4-9, 2017

Post-cranial bone from Cave G2 above Miners' Cave at the eastern end of Chambers Gorge, collected by Bradley Pfeiffer with the help of Tony Morphett on Friday 8 September 2017

Jane Axon emerging from Cave E at the eastern end of Chambers Gorge, after collecting bones from an old owl roost

The state of the s

Juv. Western Barred Bandicoot\* lingual view

Collected by Jane Axon, Friday 8 September 2017