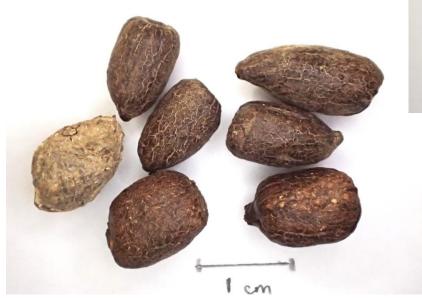

cm

Amberat collected from Bendieuta Creek Cave on Monday, September 4, 2017

Euro scats

Goat scats

Scats collected from Bendieuta Creek Cave Thursday, 7 September 2017

> TRACING PAST ANIMAL OCCUPATION FROM SCATS. \* = now extinct in the region

Yellow-footed Rock-wallaby scat

Echidna scats were also collected from this cave but not photographed.