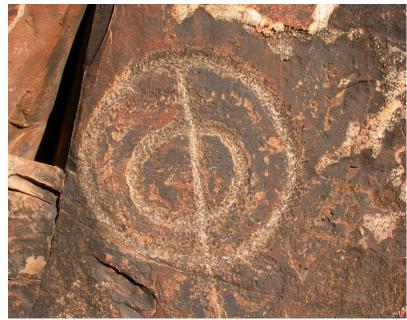

s Gorge









Above: Goats drinking at the saline waterholes in Mt Chambers Creek, Chambers Gorge during September 2017

Below: Euros dig holes in the sand and gravel adjacent to the waterholes to drink less saline water



Waterhouse Club trip to Chambers Gorge 4-9 September 2017

Animal diggings



Echidna digging into an ant nest



As the salinity level rises in the main creek, Euros dig into the sand and gravel where the salinity level is lower than in the adjacent waterhole.

# South Australian Museum, Waterhouse Club trip to Chambers Gorge, September 4-9, 2017 SIGNS OF ABORIGINAL OCCUPATION



Bark removed from tree to make a wooden disc called a *yutu* 

Aboriginal fire places and stone tools for grinding, Chambers Gorge

Aboriginal engravings (petroglyphs) at Chambers Gorge





#### S.A. MUSEUM WATERHOUSE CLUB VISIT TO CHAMBERS GORGE,

Sunday, 3 September 2017

## White-striped Free-tailed Bat (Austronomus australis)

| IIII IIII IIII IIII III F1 F2 F3 F4 F5 F6 F7 F8 F9 10 AII \\\\ III \\\\ III \\\\ III \\\\         |                                       |
|---------------------------------------------------------------------------------------------------|---------------------------------------|
| 75k                                                                                               |                                       |
| 70k                                                                                               | South                                 |
|