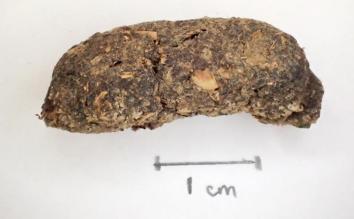

Yellow-footed Rock-wallaby scat

Echidna scats were also collected from this cave but not photographed.