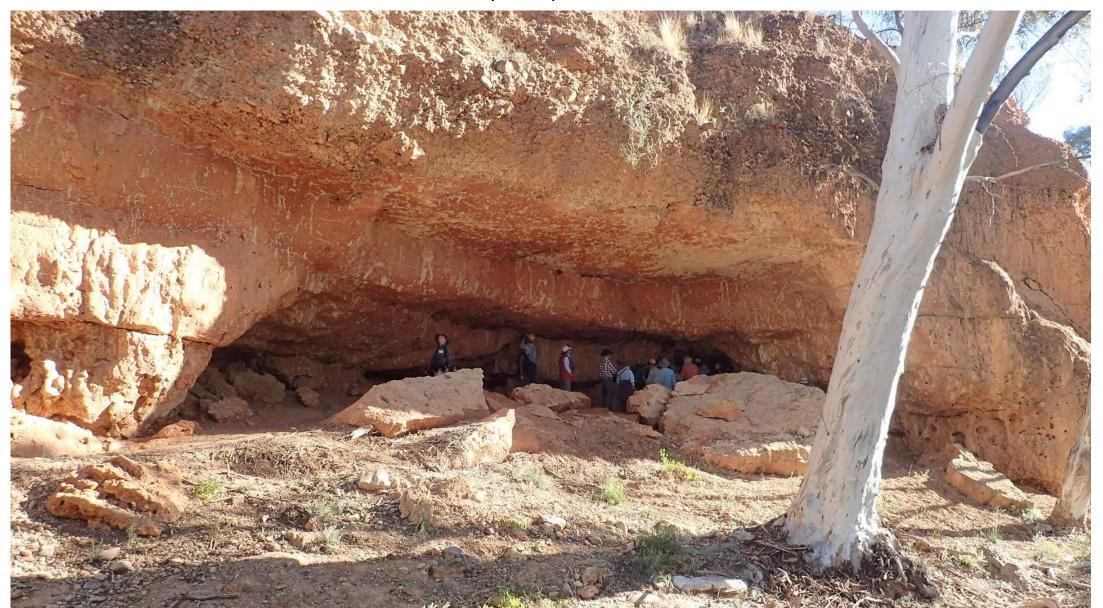

Stick-nest Rat Site, Bendieuta Creek Cave Thursday, 7 September 2017

Amberat

BENDIEUTA CREEK CAVE

BENDIEUTA CREEK CAVE, STICK-NEST RAT MIDDEN

Stick-nest Rat scats for radiocarbon dating

Collected from Bendieuta Creek Cave by Jane Axon and Pauline Cudmore on Monday 4 September 2017