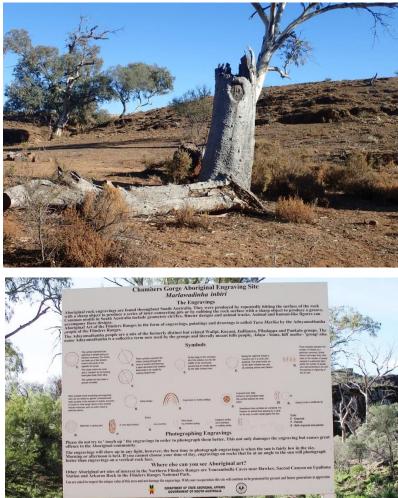

# South Australian Museum, Waterhouse Club trip to Chambers Gorge, September 4-9, 2017 SIGNS OF ABORIGINAL OCCUPATION

Bark removed from tree to make a wooden disc called a *yutu* 

Aboriginal fire places and stone tools for grinding, Chambers Gorge

Aboriginal engravings (petroglyphs) at Chambers Gorge