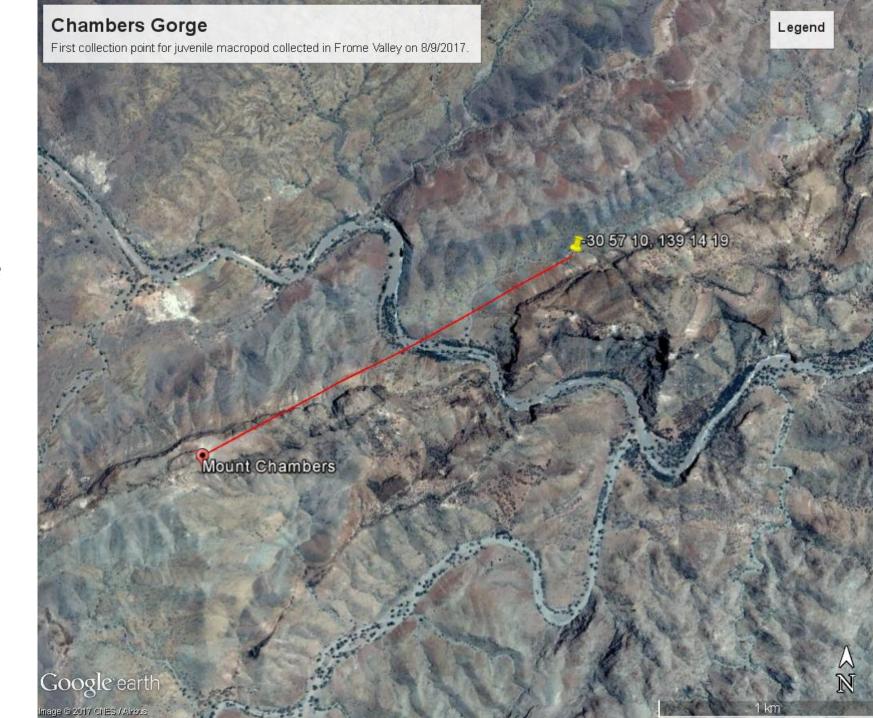

## TRACING PAST ANIMAL OCCUPATION IN AN AREA FROM BONES IN CAVES

South Australian Museum, Waterhouse Club trip to Chambers Gorge, September 4-9, 2017

Post-cranial bone from Cave G2 above Miners' Cave at the eastern end of Chambers Gorge, collected by Bradley Pfeiffer with the help of Tony Morphett on Friday 8 September 2017