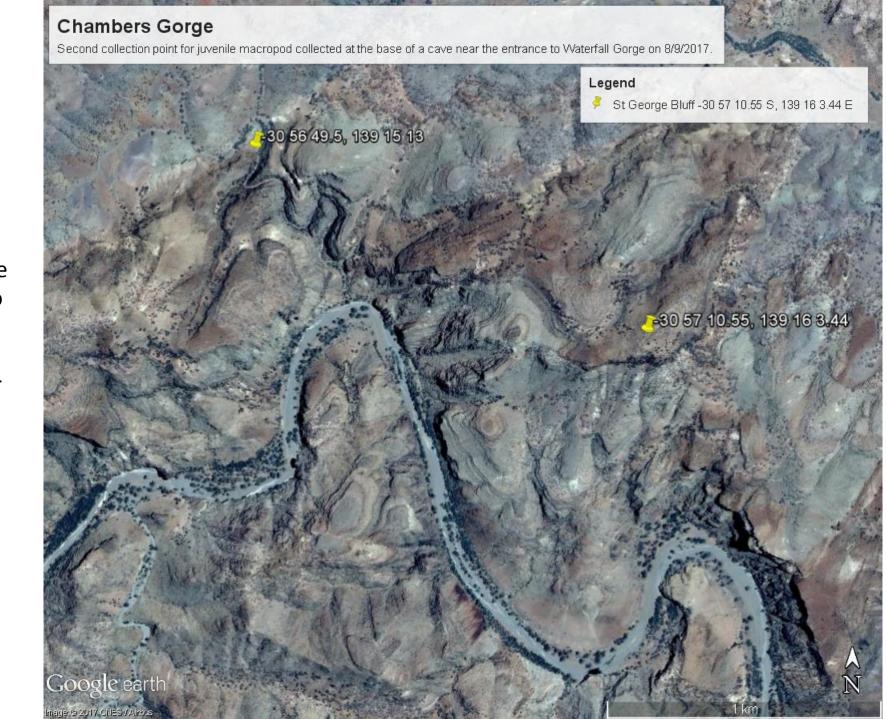

## TRACING PAST ANIMAL OCCUPATION IN AN AREA FROM BONES IN CAVES

South Australian Museum, Waterhouse Club trip to Chambers Gorge, September 4-9, 2017

Post-cranial bone from Cave G2 above Miners' Cave at the eastern end of Chambers Gorge, collected by Bradley Pfeiffer with the help of Tony Morphett on Friday 8 September 2017

Jane Axon emerging from Cave E at the eastern end of Chambers Gorge, after collecting bones from an old owl roost

The state of the s

Juv. Western Barred Bandicoot\* lingual view

Collected by Jane Axon, Friday 8 September 2017