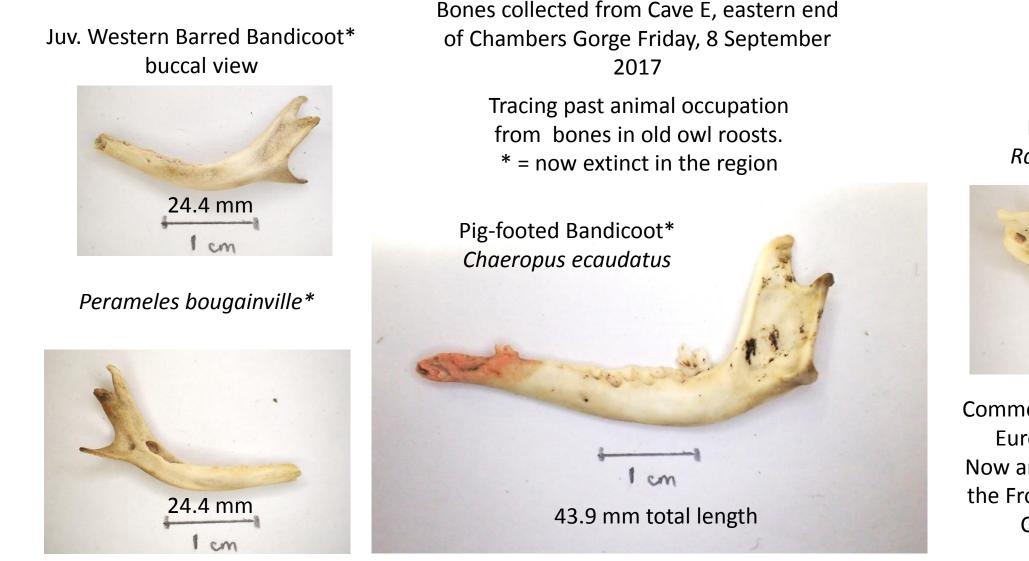

## TRACING PAST ANIMAL OCCUPATION IN AN AREA FROM BONES IN CAVES

South Australian Museum, Waterhouse Club trip to Chambers Gorge, September 4-9, 2017

Post-cranial bone from Cave G2 above Miners' Cave at the eastern end of Chambers Gorge, collected by Bradley Pfeiffer with the help of Tony Morphett on Friday 8 September 2017

Jane Axon emerging from Cave E at the eastern end of Chambers Gorge, after collecting bones from an old owl roost

The state of the s

Juv. Western Barred Bandicoot\* lingual view

Collected by Jane Axon, Friday 8 September 2017