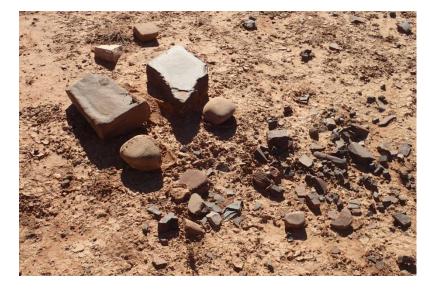

# South Australian Museum, Waterhouse Club trip to Chambers Gorge, September 4-9, 2017 SIGNS OF ABORIGINAL OCCUPATION

Bark removed from tree to make a wooden disc called a *yutu* 

Aboriginal fire places and stone tools for grinding, Chambers Gorge