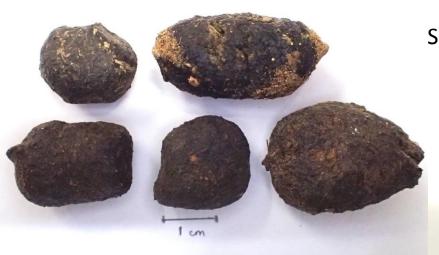

cm

Amberat collected from Bendieuta Creek Cave on Monday, September 4, 2017

Euro scats

Goat scats

Scats collected from Bendieuta Creek Cave Thursday, 7 September 2017

> TRACING PAST ANIMAL OCCUPATION FROM SCATS. \* = now extinct in the region