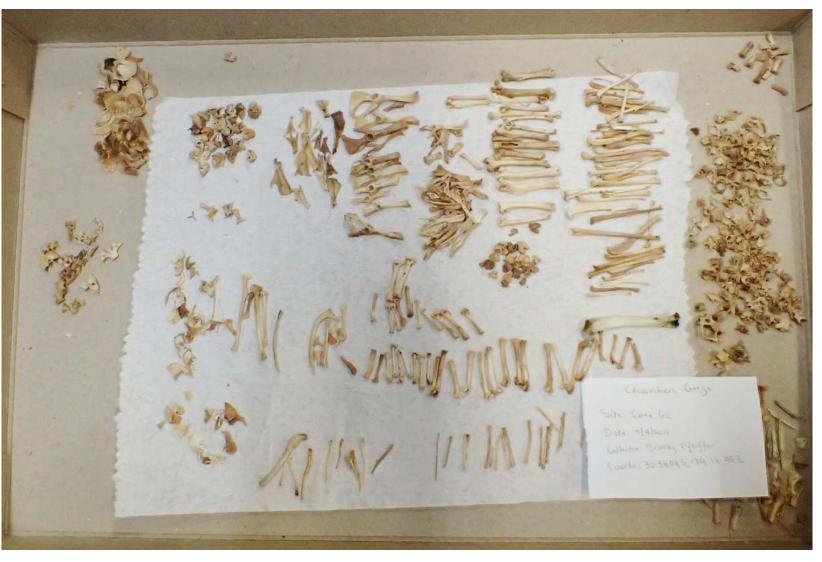

## TRACING PAST ANIMAL OCCUPATION IN AN AREA FROM BONES IN CAVES

South Australian Museum, Waterhouse Club trip to Chambers Gorge, September 4-9, 2017

Post-cranial bone from Cave G2 above Miners' Cave at the eastern end of Chambers Gorge, collected by Bradley Pfeiffer with the help of Tony Morphett on Friday 8 September 2017