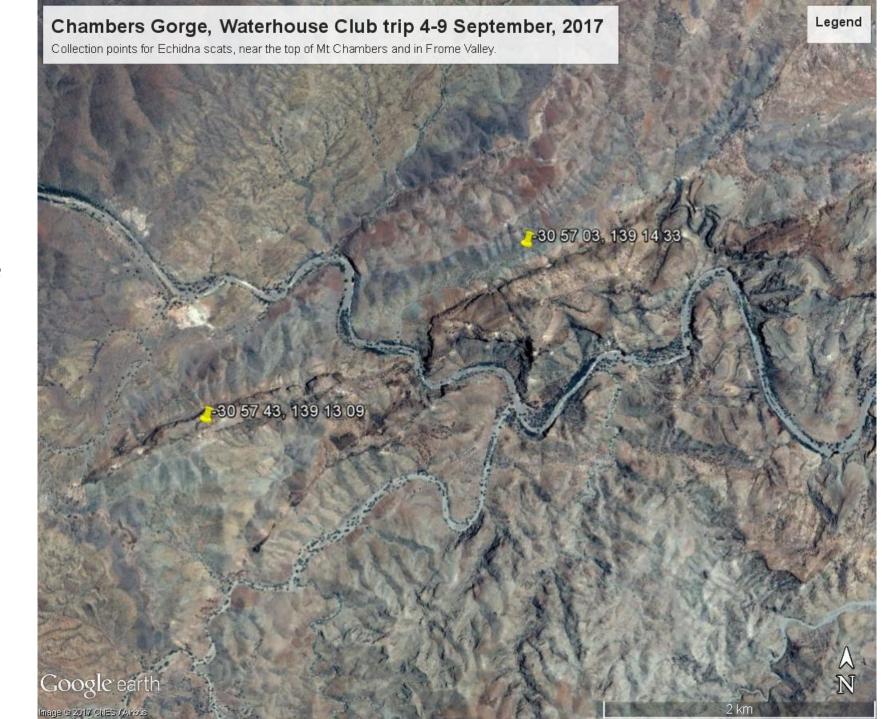

Yellow-footed Rock-wallaby scat

Echidna scats were also collected from this cave but not photographed.