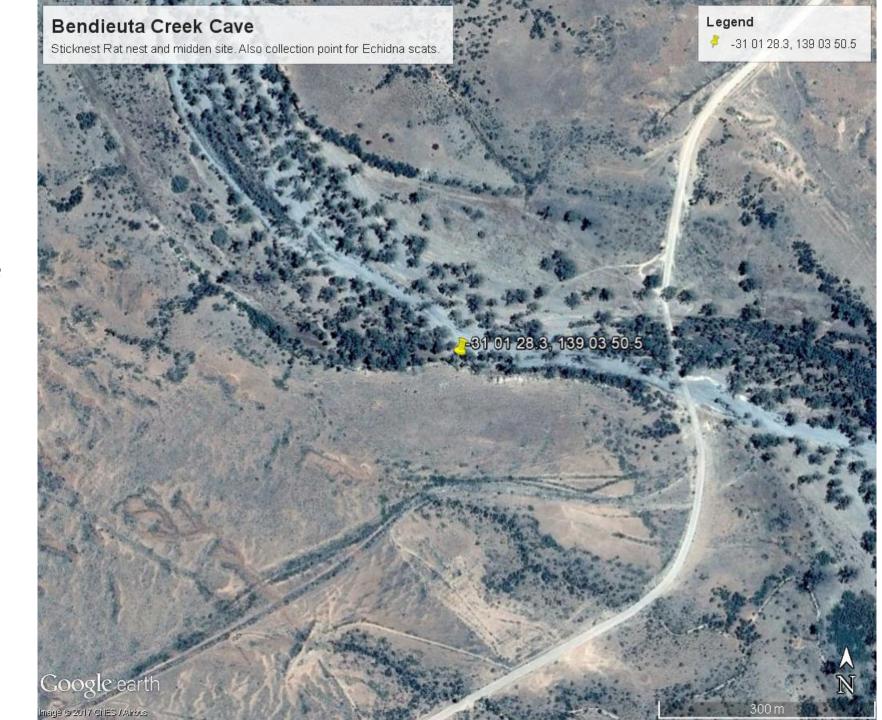

Stick-nest Rat Site, Bendieuta Creek Cave Thursday, 7 September 2017

Amberat

BENDIEUTA CREEK CAVE

BENDIEUTA CREEK CAVE, STICK-NEST RAT MIDDEN

Stick-nest Rat scats for radiocarbon dating

Collected from Bendieuta Creek Cave by Jane Axon and Pauline Cudmore on Monday 4 September 2017

### Cave G2 directly above G1

Cave G1

Miners' Cave

Cave E

Moorowie Formation

-30 58 48.6, 139 16 25.5

South Australian Museum, Waterhouse Club trip to Chambers Gorge, September 4-9, 2017

Legend

🦸 -30 58 48.6, 139 16 25.5

 $\stackrel{\wedge}{\mathbb{N}}$ 

800 m

mage @ 2017 CNES / Airbus